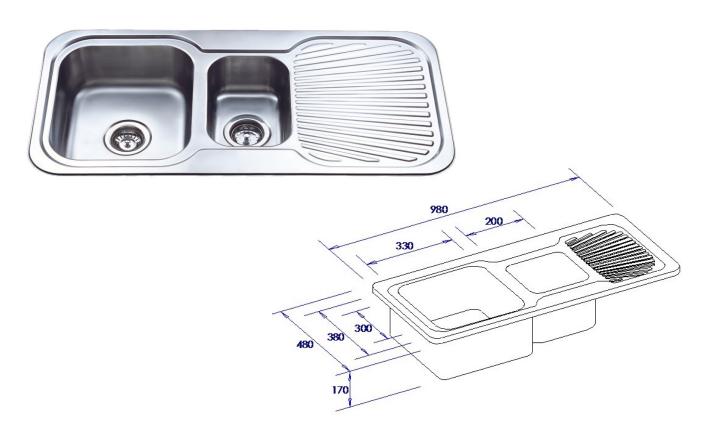

## Maddison 250 / 250s - 1 & 1/2 Bowl, Single Drainer

## **Product Specification**

| Model           | Maddison 250                                     |
|-----------------|--------------------------------------------------|
| Finish          | Polished                                         |
| No. of Bowls    | Тwo                                              |
| Configurations  | Left / Right Hand Bowl<br>With / Without taphole |
| Waste diameter  | 90mm                                             |
| Stainless Steel | 0.8mm 18/10                                      |

Note: Drawings are not to scale and are for reference only. Specifications and sizes can be changed by the manufacturer without notice. Cut outs should be based on physical product measurements

Shinda International Pty Ltd 1300 358 770 Head Office : Unit 7, 9 Mavis Street. Revesby NSW 2212Queensland: 27B, Prosperity Place, Geebung QLD 4034Victoria:5 Independent Way, Ravenhall VIC 3023